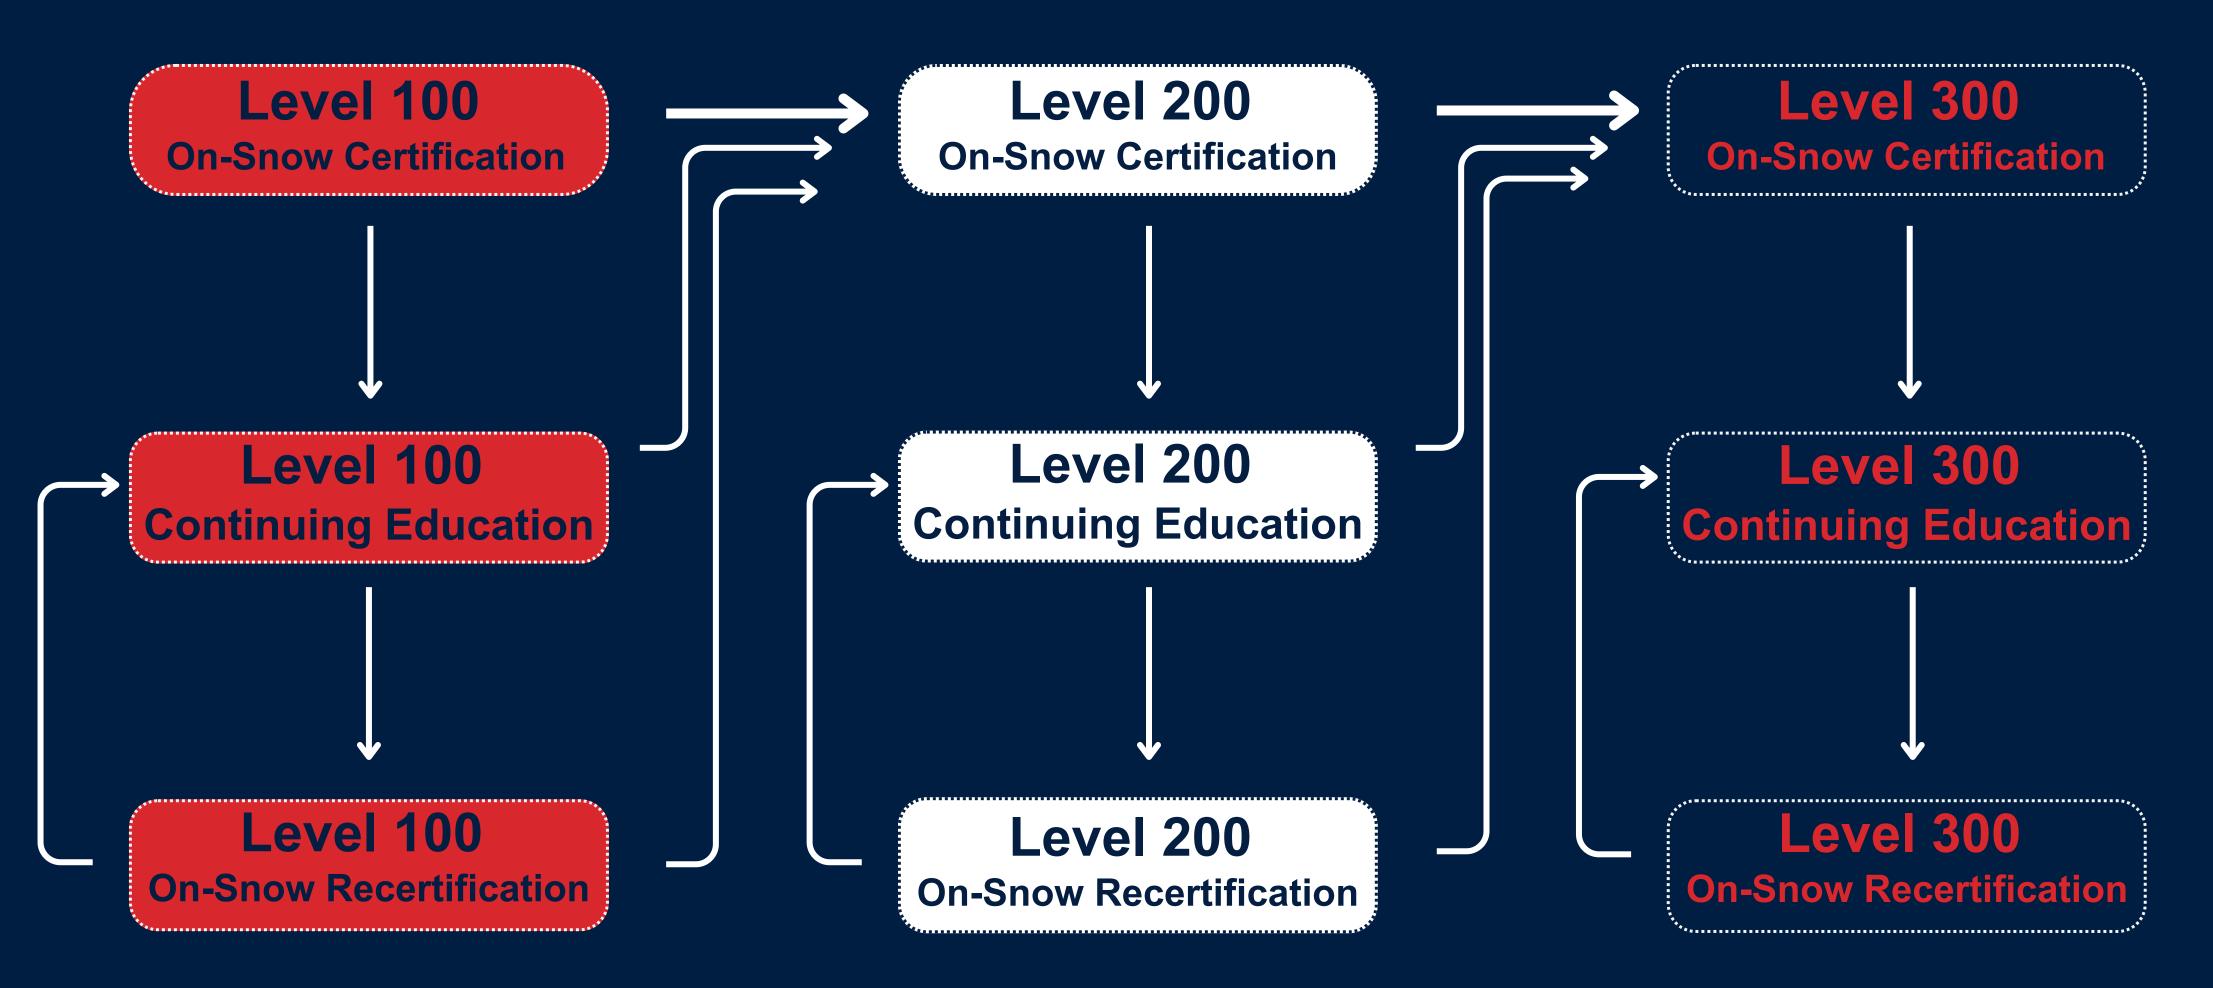

## Snowboard and Freeski Coaches Education Pathway

To maintain your education certification coaches must participate in a clinic or online update every two years, and must be seen on-snow every 4 years. The following options are available to fulfill those requirements.

# Snowboard and Freeski Coaches Education Pathway