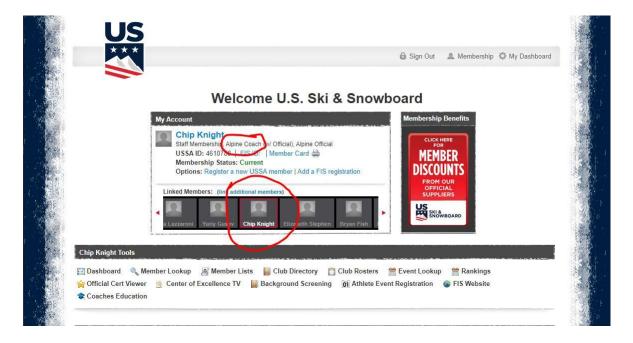

## Online Athlete Event Registration Instructions for Coach Intents

Online Athlete Event Registration is accessed through the My USSA portal.

- 1. To login to My USSA Go to https://my.usskiandsnowboard.org/ and login using your normal My USSA login. If you do not have a My USSA login, you will need to create one.
- 2. You will want to make sure the coach that is being registered is linked to the account you use to log in.
- 3. Once logged into My USSA, choose the Coach to be registered. This is done by clicking on an Coach in the Linked Member Box, if the Coach isn't the owner of the account: